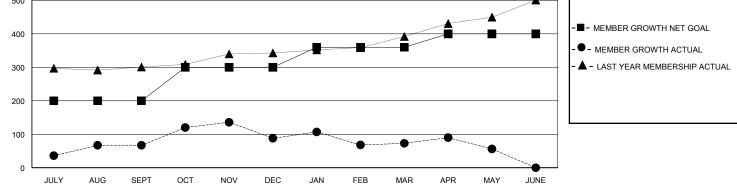

## MONTHLY MEMBERSHIP PROGRESS REPORT

District 322 B1

Results as of: 5/31/2024

| GMT:          |               | LOC         |               | GMT CA                |                         |                         |                                                    |  |
|---------------|---------------|-------------|---------------|-----------------------|-------------------------|-------------------------|----------------------------------------------------|--|
|               | Club          | S           |               | Members               |                         |                         |                                                    |  |
|               | RESULTS FOR   | R 2023-2024 |               | RESULTS FOR 2023-2024 |                         |                         |                                                    |  |
| QUARTER       | NEW CLUB GOAL | NEW CLUBS   | DROPPED CLUBS | QUARTER               | IBER GROWTH NET<br>GOAL | MEMBER GROWTH<br>ACTUAL | DROPPED<br>MEMBERS ACTUAL<br>(including transfers) |  |
| JULY/AUG/SEPT | 8             | 2           | 2             | JULY/AUG/SEPT         | 200                     | 230                     | 151                                                |  |
| OCT/NOV/DEC   | 0             | 4           | 4             | OCT/NOV/DEC           | 100                     | 295                     | 270                                                |  |
| JAN/FEB/MAR   | 1             | 0           | 1             | JAN/FEB/MAR           | 60                      | 68                      | 64                                                 |  |
| APR/MAY/JUNE  | 1             | 0           | 0             | APR/MAY/JUNE          | 40                      | 101                     | 91                                                 |  |