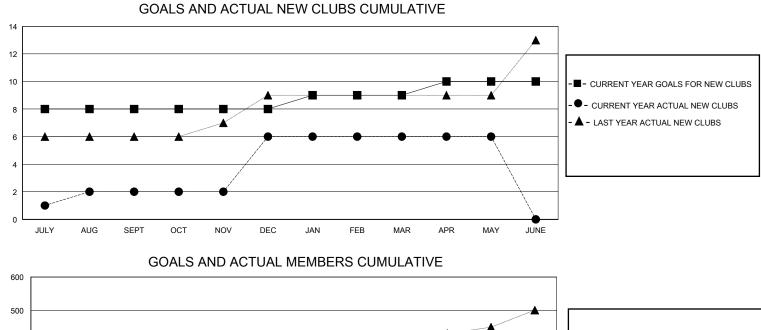

## MONTHLY MEMBERSHIP PROGRESS REPORT

District 322 B1

Results as of: 5/31/2024

| GMT:          |               | LOC         |               | GMT CA                |                         |                         |                                                    |  |
|---------------|---------------|-------------|---------------|-----------------------|-------------------------|-------------------------|----------------------------------------------------|--|
|               | Club          | S           |               | Members               |                         |                         |                                                    |  |
|               | RESULTS FOR   | R 2023-2024 |               | RESULTS FOR 2023-2024 |                         |                         |                                                    |  |
| QUARTER       | NEW CLUB GOAL | NEW CLUBS   | DROPPED CLUBS | QUARTER               | IBER GROWTH NET<br>GOAL | MEMBER GROWTH<br>ACTUAL | DROPPED<br>MEMBERS ACTUAL<br>(including transfers) |  |
| JULY/AUG/SEPT | 8             | 2           | 2             | JULY/AUG/SEPT         | 200                     | 230                     | 151                                                |  |
| OCT/NOV/DEC   | 0             | 4           | 4             | OCT/NOV/DEC           | 100                     | 295                     | 270                                                |  |
| JAN/FEB/MAR   | 1             | 0           | 1             | JAN/FEB/MAR           | 60                      | 68                      | 64                                                 |  |
| APR/MAY/JUNE  | 1             | 0           | 0             | APR/MAY/JUNE          | 40                      | 101                     | 91                                                 |  |